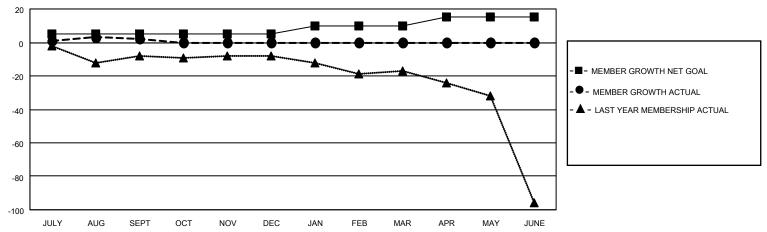

### GOALS AND ACTUAL MEMBERS CUMULATIVE

| DROPPED CLUBS: 0 |    | 13 CLUBS OF 75 ADDED 1 OR | GENDER DISTRIBUTION               |                                |  |
|------------------|----|---------------------------|-----------------------------------|--------------------------------|--|
|                  |    | MORE NEW MEMBERS          | MALE<br>FEMALE                    | 1,507 (80.20%)<br>372 (19.80%) |  |
| DROPPED MEMBERS  |    |                           | NON BINARY PREFER NOT TO ANSWER   | 0 (0.00%)<br>0 (0.00%)         |  |
| DECEASED         | 5  |                           |                                   | G (G.GG 75)                    |  |
| CLUB CANCELLED   | 0  | CLICK HERE FOR CUMULATIVE | TOTAL FAMILY UNIT MEMBERS         | 0                              |  |
| OTHER            | 15 | MEMBERSHIP DATA           |                                   |                                |  |
| TOTAL            | 20 |                           | FAMILY MEMBERS PAYING HALF DUES 0 |                                |  |
|                  |    |                           |                                   |                                |  |